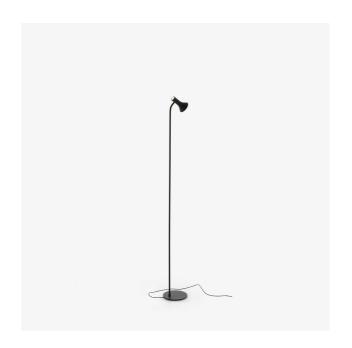

## READING LAMP ASHA

**Itamar Burstein** 

## **Dimensions**

Height 63 " | Diameter 7 " | Weight 9.039 lb

## Description

A first LED module located at the cylindrical end of the lampshade and protected by a PMMA diffuser, illuminates upwards: power 3W color temperature 3000 K (warm white) 330 lumens. A second LED module located at the conical end of the lampshade and protected by a PMMA diffuser, illuminates downwards: power 7W color temperature 3000 K (warm white) 770 lumens. Possibility of varying the intensity of each LED module independently thanks to two switch/dimmer buttons located on the side of the lampshade. Brief touch: ON /OFF. Continuous touch: dimmer - variation of the intensity. Black PVC electric cable.