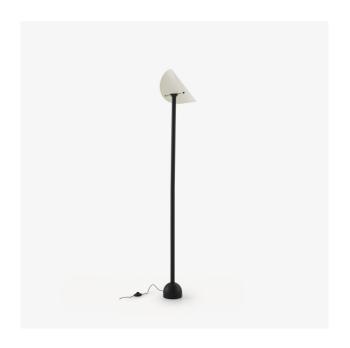

# Description

"Courrier" was inspired by a simple straight line, imitating a beam of light which extends beyond the physical limits of an object. Its visual and physical lightness makes it possible to create a base with only a small diameter. The base is composed of two elements, a weight and a cover: the cover also conceals excess cable, which is coiled around the stem. Metal base in the form of a half-sphere  $\emptyset$  6 3/4" - 16 cm; metal stem  $\emptyset$  1 1/4" - 35 mm H = 68" - 173 cm, finished in ribbed Epoxy satin black lacquer RAL 9011. An LED module located in the conical section at the extremity of the stem, illuminates the ceiling. A directional reflector in translucent white PVC may be added to "dress" the stem, thus making it possible to diffuse and reflect the light by angling the reflector. Black PVC cable. Foot-operated switch. LED's are interchangeable (in factory).14,6 W LED module, angle of diffusion 25°, emitting 1,628 Lumens or the equivalent of a 120 W incandescent bulb. Colour temperature 2700 K (warm white).