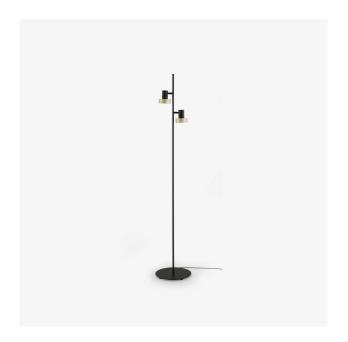

## READING LAMP DONUT

## Description

Structure in black anodised aluminium with a decorative bronze anodised ring on the directional light source. Black PVC cable. Black manual switch/dimmer.  $2 \times 6.9 \text{W}$  LED modules, angle of diffusion 40°, 13.8 W in total emitting  $2 \times 1,150$  Lumens or the equivalent of  $2 \times 90 \text{W}$  incandescent bulbs. Colour temperature 2,700K (warm white). Plug-in LED driver with multiple interchangeable plugs: euro and US. The same version works with both 220V and 110V.