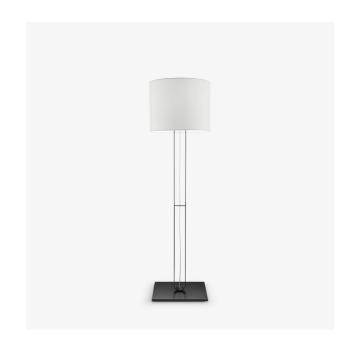

# FLOOR LAMP U-TURN

# **Description**

With U-Turn, Eric Jourdan wanted to create a floor lamp true to the tradition of the French arts décoratifs. At first glance, it may be perceived as classic, but it is not short of originality. As its name suggests, the U-shaped form is a contemporary conception inviting you to dive back into French tradition to rediscover this period of design. Floor lamp with metal base in Epoxy satin black (RAL 9004) lacquered steel. Square base 45 x 45 cm, thickness 15 mm. Cylindrical shade (Ø 50 H 40 cm) in gris clair-coloured chintz. Transparent PVC cable. Transparent foot switch. Requires 1 x 330° 20W E26 LED globe bulb Ø 120 mm, colour temperature 2,700K (warm white), 2,000 Lumens.