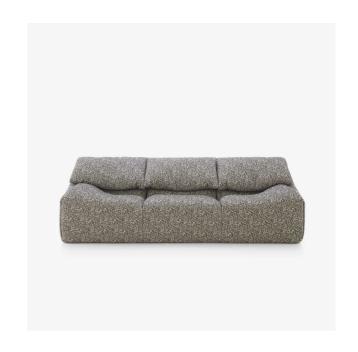

# SOFA PLUMY

#### **Dimensions**

Height 30 " | Width 93 " | Depth 38 " | Seat height 15 "