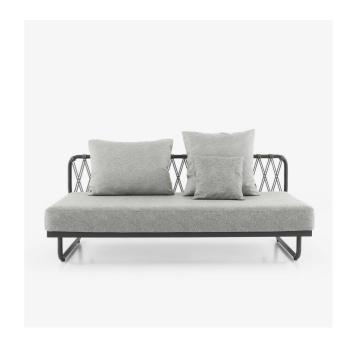

## **Description**

CONCEPT: Ultra-light bench thanks to its aluminum structure which can create a corner group, a convivial bench, or a vis-à-vis seat. It can also be used as a sun lounger. The fabrics are Outdoor and water-repellent, they have a chic, cosy and luxurious look. The braiding on the back is handmade in Indonesia. CONSTRUCTION: Charcoal colored lacquered aluminum, grey rope braiding, 100% polypropylene. COMFORT: Seat cushion and small back cusion in Lani fabric (Sunproof) 100% Olefin color chiné grey, 2 other back cushions in Lani fabric color chiné beige.

### **Technical characteristics**

Charcoal colored lacquered aluminum, grey rope braiding, 100% polypropylene. Seat cushion and small back cusion in Lani fabric (Sunproof) 100% Olefin color chiné grey, 2 other back cushions in Lani fabric color chiné beige.