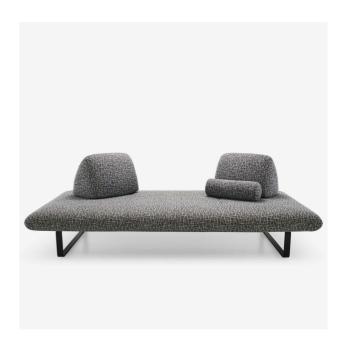

# SOFA COMPLETE ELEMENT MURTOLI

#### **Dimensions**

Height 32 " | Width 94 " | Depth 47 " | Seat height 16 " | Seats 3 places | Weight 143.3 lb