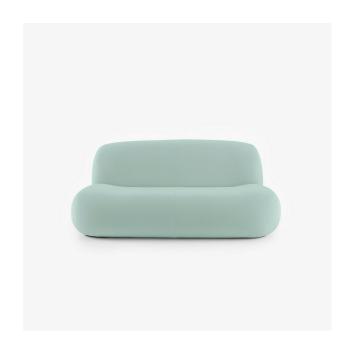

## MEDIUM SOFA PUKKA

## **Dimensions**

Height 28 "  $\mid$  Width 70 "  $\mid$  Depth 40 "  $\mid$  Seat height 14 "  $\mid$  Seats 3 places  $\mid$  Weight 77.823 lb