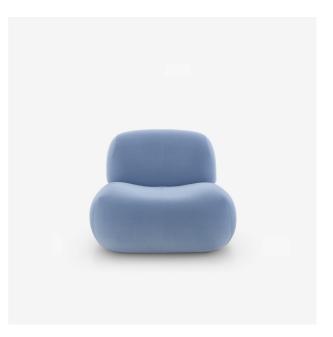

## ARMCHAIR PUKKA

Designer Yabu Pushelberg

## Dimensions

Height 28 " | Width 41 " | Depth 40 " | Seat height 14 " | Seats 1 place | Weight 43.211 lb