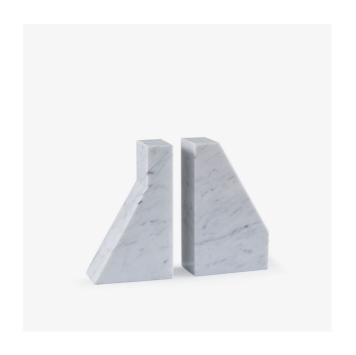

#### **Dimensions**

Height 9 " | Width 6 " | Thickness 3 " | Weight 28.66 lb

## Description

These bookends made from a block of Carrara marble are water jet cut, and then hand-polished. Each piece is a work of art in and of itself with multiple possibilities for arrangement, though they also work as pieces of a puzzle, interlocking perfectly with one another. The above-indicated dimensions are those of each block (each weighing 11 kg). The overall dimensions of the 2 blocks when interlocked are H 9" ¾ (25) x W 7"¾ (20) x depth 3" ¼ (8 cm).