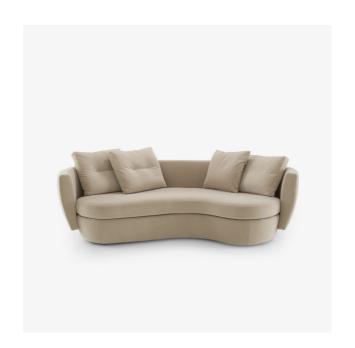

# CURVED SETTEE COMPLETE ELEMENT IPANEMA

### **Dimensions**

Height 33 " | Width 90 " | Depth 40 " | Seat height 17 " | Seats 3 places | Weight 210.541 lb

### CONSTRUCTION

Structure of armrest and backrest in mechanically-soldered tubular steel clad in Bultex foam and  $110g/m^2$  polyester quilting. Structure of seat: majority multi-ply, which makes each piece significantly lighter, clad in polyether foam and  $110g/m^2$  polyester quilting. Matt black round legs H 1 1/4" - 30 mm  $\varnothing$  2 - 5 mm, concealed beneath the structure.

## COMFORT

Suspension of seat via elastic webbing. Seat cushion in high resilience Bultex foam (36kg/m3 - 2.8 kPa, 42kg/m3 - 4.8 kPa) and 110g/m² polyester quilting. Structure of seat clad in 110g/m² polyester quilting. Comfort of backrest provided by a combination of feather-filled cushions: large cushions filled with (10% down / 90% feathers; small cushions filled with feathers.