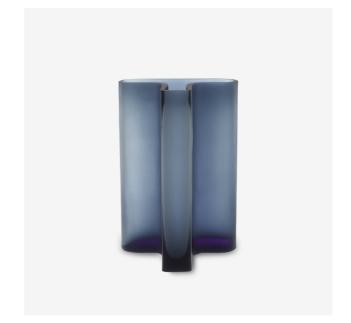

# VASE INDIGO BLUE LARGE T

## **Description**

The T vase is a beautiful piece of craftsmanship made from glass which is blown. One of the branches of the 'T' takes the vase, with the others supporting stems or branches. Vases may be interlocked to create a compact group, improved by the fact that T is available in 3 soft, harmonious and easily groupable colorways. These vases required two years of design development since their shape is achieved by a complex procedure: the glass is blown onto a platform while the mold is rotated. This technique requires great dexterity and must be done very quickly. Because of this process, each piece is unique, and all vases are signed by the designer. Vase en verre soufflé bouche, teinté dans la masse, finition dépolie intérieur et extérieur.