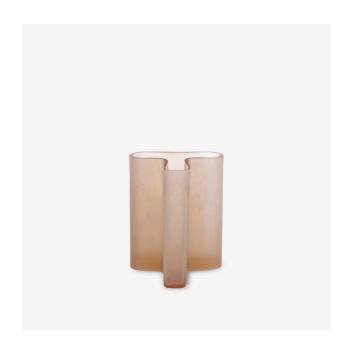

## VASE PEACH SMALL T

Marie C Dorner

## Description

The T vase is a beautiful piece of craftsmanship made from glass which is first blown, then scuffed. One of the branches of the 'T' takes the vase, with the others supporting stems or branches. Vases may be interlocked to create a compact group, improved by the fact that T is available in 3 soft, harmonious and easily groupable colorways. These vases required two years of design development since their shape is achieved by a complex procedure: the glass is blown onto a platform while the mold is rotated. This technique requires great dexterity and must be done very quickly. Once a piece has cooled, it is scuffed by hand to create a cloudy effect. Because of this process, each piece is unique, and all vases are signed by the designer. Vase in matt finish molded mouth-blown glass (with a brushed effect).