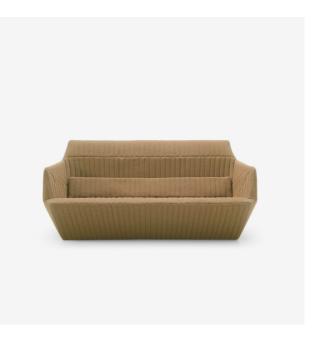

# SOFA FACETT

#### Dimensions

Height 33 " | Width 74 " | Depth 32 " | Seat height 14 " | Seats 3 places | Weight 141.096 lb

## COVER

Cover quilted with polyether foam (21kg/m3 - 3.1 kPa) in 2" wide bands. Single stitching for quilting; highlighting in twin needle stitching. Covers are held on by zips and velcro, and are fully removable. Large settee has 69 ft of stitching, using 230 ft of thread (197 ft for the medium settee and 132 ft for the armchair).