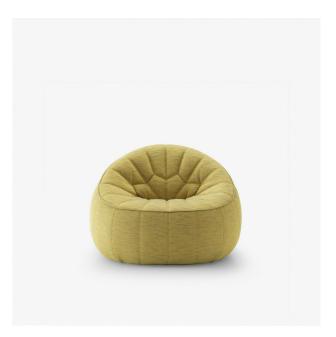

# ARMCHAIR OUTDOOR COMPLETE ELEMENT OTTOMAN

#### Dimensions

Height 26 " | Width 39 " | Depth 36 " | Seat height 14 " | Seats 1 place | Weight 48.502 lb

# **Technical characteristics**

CONSTRUCTION

Base & edges in polyether foam 28 kg/m3 – 4.8 kPa. The outdoor armchair is only available in fixed version. Base in thermoformed ABS.

# COMFORT

Tub-shaped enveloping seat and back made from molded polyurethane foam 35 kg/m3 – 3.2 kPa, with a comfort layer in high resilience polyurethane Bultex foam (38 kg/m3 – 3.6 kPa).

### MAKING-UP

Inner liner made from waterproof cloth, keeping the item watertight. Cover quilted with 110 g/m<sup>2</sup> polyester on the outside edge ; cover quilted with 200 g/m<sup>2</sup> polyester on the seat/back section. Twin-needle stitching. Covers are not removable.