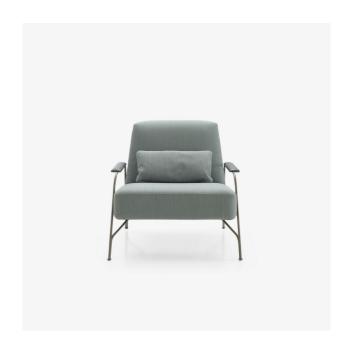

# ARMCHAIR COMPLETE ELEMENT HUMPHREY

#### **Dimensions**

Height 30 " | Width 29 " | Depth 34 " | Seat height 16 " | Seats 1 place | Weight 73.855 lb

#### CONSTRUCTION

Armchair - mechanically soldered structure; base in 0½"/12 mm steel wire finished in Epoxy 'canon de fusil' (gunmetal) lacquer; armrests in natural or black-stained oak.