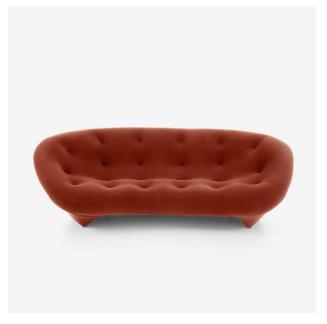

# SOFA HIGH BACK PLOUM

Designer

R. & E. Bouroullec

#### Dimensions

Height 33 " | Width 98 " | Depth 48 " | Seat height 15 " | Seats 3 places | Weight 201.723 lb

## **Technical characteristics**

CONSTRUCTION Steel tubing, wire and mesh. Covered base.

### COMFORT

Integral seat in high resilience polyurethane Bultex foam 48 kg/m<sup>3</sup> - 3.6 kPa; integral back in Bultex foam 36 kg/m<sup>3</sup> - 1.4 kPa with comfort layer in hyperflexible polyurethane foam 30 kg/m<sup>3</sup> - 1.8 kPa. Comfort is reinforced by the nature of the fabric used: a double-layer quilted weave, quilted by points of stitching.

#### MAKING-UP

Cover made from a woven fabric generously quilted and quilted by points of stitching. Important : items upholstered in MOBY have no diagonal stitching in the four inside corners of the seat/back section and have just one zip closure on the rear of the back. Cover is non removable.