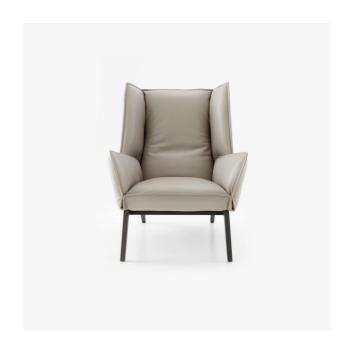

# ARMCHAIR TOA

#### **Dimensions**

Height 42 " | Width 32 " | Depth 36 " | Seat height 18 " | Seats 1 place | Weight 66.139 lb

### CONSTRUCTION

Base in solid ash tinted black, reinforced by two soldered steel frames on the seat and backrest. Protective pads.

### COMFORT

Pullmaflex seat suspension with springs, back suspension with vertical straps. Seat cushion in high resilience polyurethane Bultex foam (36kg/m $^3$  - 2.8kPa). Backrest cushion in high resilience polyurethane Bultex foam (26kg/m $^3$  - 1,4kPa). Cover quilted with polyester: 300 g/m $^2$  on the interior and 100 g/m $^2$  on the exterior.