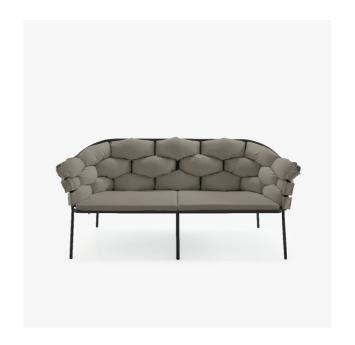

### **Dimensions**

Height 29 " | Width 65 " | Depth 30 " | Seat height 15 " | Seats 2 places | Weight 48.502 lb

# Description

CONCEPT: First produced in 2012 with a steel structure, the model Serpentine is being relaunched in 2018 with two major innovations: the structure is now in aluminum, a light, easy-to-move material which is impervious to poor weather; the armchair-bridge is complemented with a settee. The settee and armchair/bridge combine to create an attractive outdoor seating set ideal for the garden or patio, whilst the armchair/bridge offers a refined, comfortable seating solution when placed around an outdoor dining table. CONSTRUCTION: Aluminum finished in a double layer of Epoxy polyester lacquer. Color: charcoal. COMFORT: Seat pad in polyurethane foam 40 kg/m3 - 4 kPa and polyester fibre. Back composed of three long interwoven cushions filled with polyester fibre. MAKING-UP: Covers are removable. COVERING MATERIALS: 100 % polyester outdoor-quality fabric.