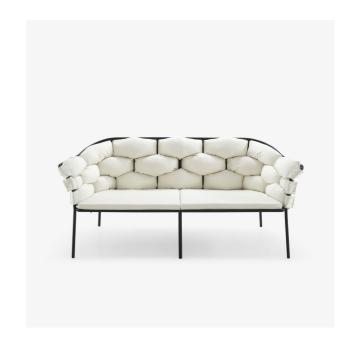

### **Dimensions**

Height 29 " | Width 65 " | Depth 30 " | Seat height 15 " | Seats 2 places | Weight 48.502 lb

# Description

CONCEPT: First produced in 2012 with a steel structure, the model Serpentine is being relaunched in 2018 with two major innovations: the structure is now in aluminum, a light, easy-to-move material which is impervious to poor weather; the armchair-bridge is complemented with a settee. The settee and armchair/bridge combine to create an attractive outdoor seating set ideal for the garden or patio, whilst the armchair/bridge offers a refined, comfortable seating solution when placed around an outdoor dining table. CONSTRUCTION: Aluminum finished in a double layer of Epoxy polyester lacquer. Color: charcoal. COMFORT: Seat pad in polyurethane foam 40 kg/m3 - 4 kPa and polyester fibre. Back composed of three long interwoven cushions filled with polyester fibre. MAKING-UP: Covers are removable. COVERING MATERIALS: 100 % polyester outdoor-quality fabric.

## COMFORT

Seat pad in polyurethane foam 40 kg/m3 - 4 kPa and polyester fibre. Back composed of 3 long interwoven cushions filled with polyester fibre.

MAKING-UP

Covers are removable.

**COVERING MATERIALS** 