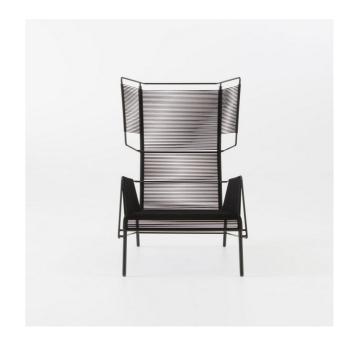

# ARMCHAIR BLACK INDOOR / OUTDOOR FIFTY.

#### **Dimensions**

Height 44" | Width 29" | Depth 34" | Seat height 13" | Seats 1 place | Weight 46.297 lb

#### STRUCTURE

Frame and base made from sandblasted steel, treated against corrosion and lacquered with UV-resistant black polyester. Protective foot pads.

### COMFORT

Seat and back woven using 350 meters of polypropylene rope, dyed throughout and treated to resist UV rays. A seat/lumbar cushion in 'Dry-Feel' foam may be ordered as an option. This foam has a completely open cellular structure which facilitates the evacuation of humidity, thus reducing the drying time and thus avoiding the development of mildew. This cushion is fitted with black cords with which can be tied to the armchair frame to hold it in place.

### HARMONY

Black-lacquered steel frame with grey, black or brown rope.