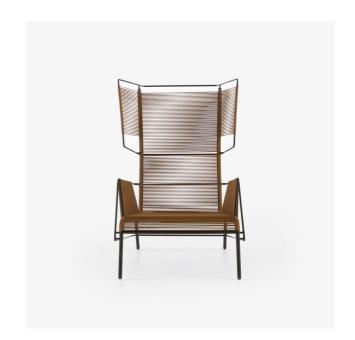

# ARMCHAIR BROWN INDOOR / OUTDOOR FIFTY.

#### **Dimensions**

Height 44 " | Width 29 " | Depth 34 " | Seat height 13 " | Seats 1 place | Weight 46.297 lb

#### STRUCTURE

Frame and base made from sandblasted steel, treated against corrosion and lacquered with UV-resistant black polyester. Protective foot pads.

## COMFORT

Seat and back woven using 350 meters of polypropylene rope, dyed throughout and treated to resist UV rays. A seat/lumbar cushion in 'Dry-Feel' foam may be ordered as an option. This foam has a completely open cellular structure which facilitates the evacuation of humidity, thus reducing the drying time and thus avoiding the development of mildew. This cushion is fitted with black cords with which can be tied to the armchair frame to hold it in place.

## HARMONY

Black-lacquered steel frame with grey, black or brown rope.