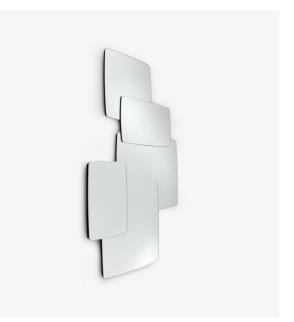

## MIRROR BISCUIT

Designer Michael Koenig

Dimensions Height 42 " | Width 59 " | Weight 81.571 lb

## Description

Amalgamation of mirrors of various dimensions to create one large and highly original mirror which could be placed in a hallway, above a contemporary fireplace, or even in a bathroom. Superimposition of mirrors glued to a panel of black lacquered MDF, the rear of which is equipped with a fixing system which enables the mirror to be hung either vertically or horizontally. The above-indicated dimensions relate to the mirror in horizontal position.