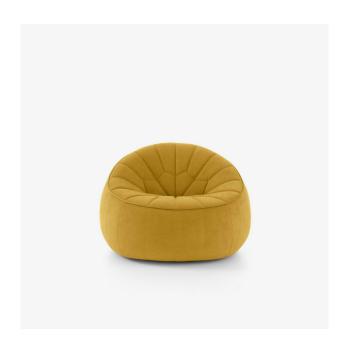

#### **Dimensions**

Height 26 " | Width 39 " | Depth 36 " | Seat height 14 " | Seats 1 place | Weight 41.888 lb

### CONSTRUCTION

Base and external section in polyether foam 28 kg/m³ - 4.8 kPa. Armchairs are available in fixed or rotating versions (with base in 0" 1/4 thick steel, finished in Epoxy black lacquer).

#### **COMFORT**

Enveloping "bucket seat" and back in molded polyurethane foam  $35 \text{ kg/m}^3$  - 3.2 kPa, with comfort layer in high resilience polyurethane Bultex foam  $38 \text{ kg/m}^3$  - 3.6 kPa.