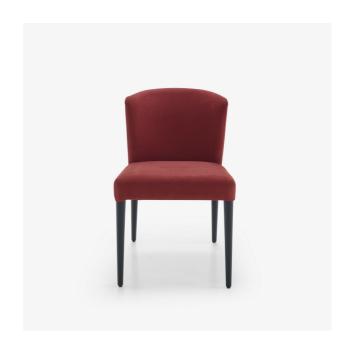

# DINING CHAIR CIRCO - CIRCA CIRCO / CIRCA

#### **Dimensions**

Height 32 " | Width 20 " | Depth 23 " | Seat height 19 "

### CONSTRUCTION

Structure and base in solid beech.

## COMFORT

Integrated seat and curved back cushions made of anti-combustion polyurethane foam 30  $\,$  kg/m³ - 1.7 kPa.

### MAKE-UP

Simple stitching. Covers are not removable.

For the best upholstered finish, the front face of the backrest of the CIRCO chair has 2 vertical seams.