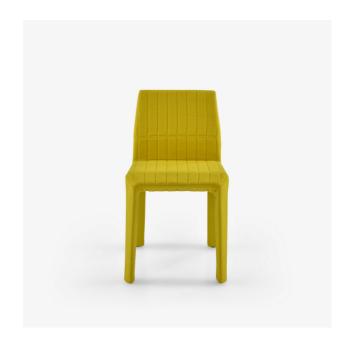

#### **DINING CHAIR**

#### **Dimensions**

Height 32 "

Width 18 "

Depth 22 "

Seat height 19 "

Weight 23.149 lb

Seats 1 place

### COMFORT

Integral seat in high resilience polyurethane Bultex foam  $63 \, \text{kg/m3} - 7.8 \, \text{kPa}$ . Integral back cushion in Bultex foam  $42 \, \text{kg/m3} - 4.8 \, \text{kPa}$ .

#### COVER

Cover quilted (in bands approx. 2" wide) with polyether foam 21kg/m3 - 3.1 kPa. Quilting in simple stitching with detailing in twin-needle stitching. Fully removable covers held on by zips and velcro.