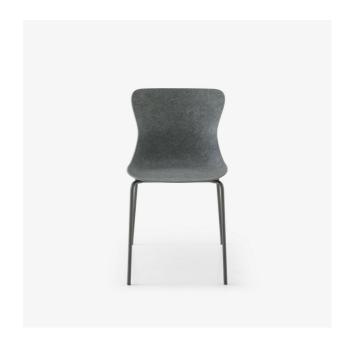

#### **DINING CHAIR ANTHRACITE METAL BASE**

### **Dimensions**

Height 31 "

Width 19 " Depth 21 "

Seat height 18 "

Weight 13.889 lb

Seats 1 place

#### CONSTRUCTION

Base in sanded/textured anthracite lacquered steel.

## COMFORT

Molded seat/back shell (+ armrests in the case of the bridge) made from 1/2'' - 12 mm thick grey PET obtained by pressing together 3 layers of 1/2'' - 10 mm thick felt (150 g/m²). PET felt

| s an ecological material which comes thanks to the recycling of plastic bottles. |  |
|----------------------------------------------------------------------------------|--|
|                                                                                  |  |
|                                                                                  |  |
|                                                                                  |  |
|                                                                                  |  |
|                                                                                  |  |
|                                                                                  |  |
|                                                                                  |  |
|                                                                                  |  |
|                                                                                  |  |
|                                                                                  |  |
|                                                                                  |  |
|                                                                                  |  |
|                                                                                  |  |
|                                                                                  |  |
|                                                                                  |  |