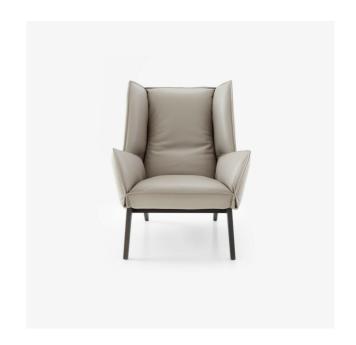

## **ARMCHAIR**

#### **Dimensions**

Height 42 "

Width 32 "

Depth 36 "

Seat height 18 "

Weight 66.139 lb

Seats 1 place

### CONSTRUCTION

Base in solid ash tinted black, reinforced by two soldered steel frames on the seat and backrest. Protective pads.

## COMFORT

Pullmaflex seat suspension with springs, back suspension with vertical straps. Seat cushion in

high resilience polyurethane Bultex foam (36kg/m $^3$  - 2.8kPa). Backrest cushion in high resilience polyurethane Bultex foam (26kg/m $^3$  - 1,4kPa). Cover quilted with polyester: 300 g/m $^2$  on the interior and 100 g/m $^2$  on the exterior.