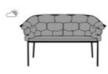

#### Dimensions

Height 29 " Width 65 " Depth 30 " Seat height 15 " Weight 48.502 lb Seats 2 places

More information on www.ligne-roset.com

© Ligne Roset 2025

#### Dimensions

Height 29 " Width 65 " Depth 30 " Seat height 15 " Weight 48.502 lb Seats 2 places