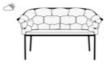

#### Dimensions

Height 29 " Width 65 " Depth 30 " Seat height 15 " Weight 48.502 lb Seats 2 places

More information on www.ligne-roset.com

© Ligne Roset 2025

#### Dimensions

Height 29 " Width 65 " Depth 30 " Seat height 15 " Weight 48.502 lb Seats 2 places