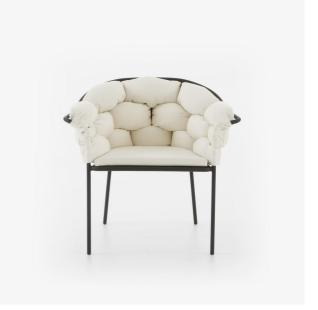

#### CHAIR WITH ARMS ECRU / CHARCOAL STRUCTURE

# Dimensions

Height 29 " Width 30 " Depth 23 " Seat height 17 " Weight 23.149 lb Seats 1 place

# **Technical characteristics**

CONSTRUCTION

Aluminum finished in a double layer of Epoxy polyester lacquer. Color: charbon.

## COMFORT

Seat pad in polyurethane foam 40 kg/m3 – 4 kPa and polyester fibre. Back composed of 3 long interwoven cushions filled with polyester fibre.

MAKING-UP Covers are removable.

COVERING MATERIALS 100 % polyester outdoor-quality fabric.