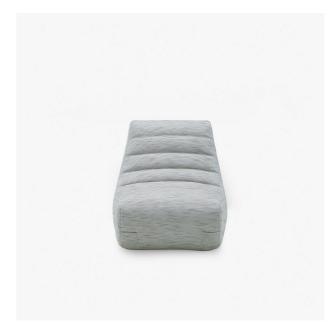

#### FIRESIDE CHAIR OUTDOOR

\* 🔒

Dimensions Height 26 " Width 30 " Depth 39 " Seat height 13 " Weight 28.66 lb Seats 1 place

#### Dimensions

Height 26 " Width 86 " Depth 39 " Seat height 13 " Weight 87.083 lb Seats 3 places