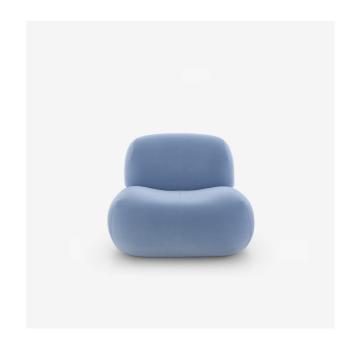

#### **ARMCHAIR**

#### **Dimensions**

Height 28 "

Width 41" Depth 40" Seat height 14" Weight 43.211 lb Seats 1 place