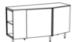

## SIDEBOARD WITH NICHE ON THE LEFT LACQUER - PACK

#### **OF COLORS**

#### **Dimensions**

Height 30 "

Width 55 "

Depth 22 "

Weight 147.71 lb