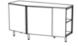

### SIDEBOARD WITH NICHE ON THE RIGHT LACQUER -

#### **PACK OF COLORS**

#### **Dimensions**

Height 30 "

Width 55 "

Depth 22 "

Weight 147.71 lb