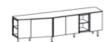

# TV CABINET WITH NICHE ON THE LEFT LACQUER -

#### **PACK OF COLORS**

#### **Dimensions**

Height 23 "

Width 82 "

Depth 19 "

Weight 167.551 lb