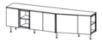

#### TV CABINET WITH NICHE ON THE RIGHT LACQUER -

#### **PACK OF COLORS**

#### **Dimensions**

Height 23 "

Width 82 "

Depth 19 "

Weight 167.551 lb