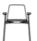

## CHAIR WITH ARMS UPHOLSTERED BACK

#### **Dimensions**

Height 31"

Width 24 "

Depth 18 "

Seat height 18 "

Weight 15.036 lb

Seats 1 place