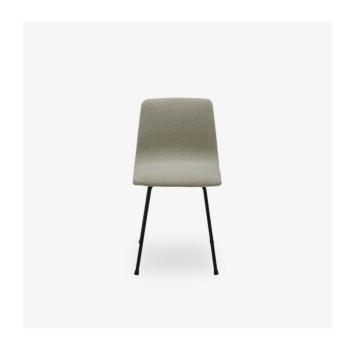

### **DINING CHAIR UPHOLSTERED BACK**

#### **Dimensions**

Height 31"

Width 17 "

Depth 18 "

Seat height 18 "

Weight 12.125 lb

Seats 1 place