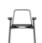

## **CHAIR WITH ARMS**

#### Dimensions

Height 31 "

Width 24 "

Depth 18 "

Seat height 18 "

Weight 21.175 lb

Seats 1 place

More information on www.ligne-roset.com