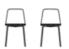

### **SET OF 2 DINING CHAIRS**

#### **Dimensions**

Height 31 "

Width 17 "

Depth 18 "

Seat height 18 "

Weight 27.095 lb

Seats 2 places