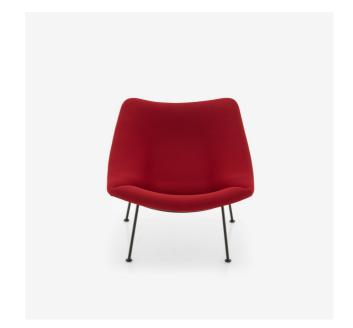

#### LARGE ARMCHAIR

#### Dimensions

Height 35 " Width 36 " Depth 32 " Seat height 16 " Weight 38.801 lb

Seats 1 place

#### **STRUCTURE**

Seat shell in molded polyurethane foam. Tubular steel base Ø16 mm Epoxy matt black lacquer.

#### COMFORT

Seat and back in high resilience polyurethane Bultex foam (38 kg/m3 - 3,6 kPa). Quilted with

110g/m² polyether foam.

COVER

Fully removable cover by a professional.