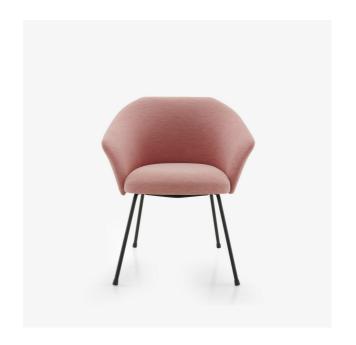

## **CHAIR WITH ARMS**

#### **Dimensions**

Height 28 "

Width 25 "

Depth 23 "

Seat height 18 "

Weight 17.637 lb

Seats 1 place

#### CONSTRUCTION

Back shell in moulded beech multi-ply, seat made up of multi-ply panels. Tubular steel base Ø16 mm Epoxy matt black lacquer.

## COMFORT

Suspension via elastic webbing. Seat and back in high resilience polyurethane Bultex foam

(38 kg/m3 - 3,6 kPa). Quilted with 110g/m² polyether foam. Fully removable cover by a professional.

IMPORTANT: when the model CM145 is upholstered in ARDA, GENTLE or UNIFORME MÉLANGE there are no simple seams on the inside back (there are 2 simple seams in the case of all other covering materials).