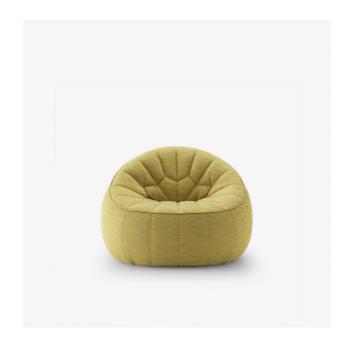

# **OTTOMAN**

# OTTOMAN OUTDOOR COMPLETE ELEMENT

#### **Dimensions**

Width 35 "

Depth 31"

Seat height 14 "

Weight 22.046 lb

Seats 1 place