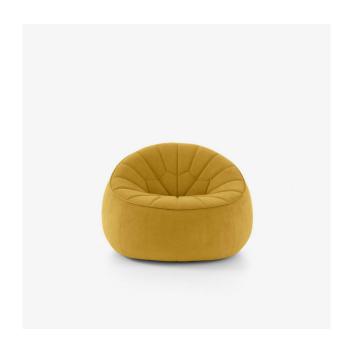

# **OTTOMAN**

#### OTTOMAN COMPLETE ELEMENT

#### **Dimensions**

Width 35 "
Depth 31 "
Seat height 14 "
Weight 22.046 lb
Seats 1 place