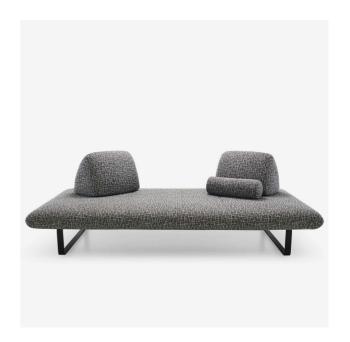

## **SOFA COMPLETE ELEMENT**

#### **Dimensions**

Height 32 "

Width 94 "

Depth 47 "

Seat height 16 "

Weight 143.3 lb

Seats 3 places

## CONSTRUCTION

Structure of seat: mechanically-soldered frame.

Structure of backrest cushion: panel of particleboard.

## COMFORT

Suspension via polypropylene slats reinforced with fibreglass.

The seat is composed of high resilience polyurethane Bultex foam (38 kg/m3 - 3.6 kPa and 38 kg/m3 - 2.8 kPa). The back cushion is composed of high resilience polyurethane Bultex foam (42 kg/m3 - 4.8 kPa and 26 kg/m3 - 1.4 kPa) clad in ultra-flexible foam (45 kg/m3 - 1.8 kPa). Its interior is fitted with an anti-slip system.

The bolster is made from high resilience polyurethane Bultex foam (26 kg/m3 - 1.4 kPa).