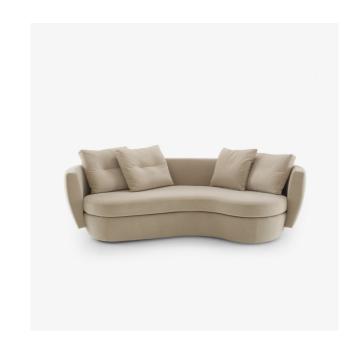

## **CURVED SETTEE COMPLETE ELEMENT**

#### **Dimensions**

Height 33 "

Width 90 "

Depth 40 "

Seat height 17 "

Weight 210.541 lb

Seats 3 places

## CONSTRUCTION

Structure of armrest and backrest in mechanically-soldered tubular steel clad in Bultex foam and  $110g/m^2$  polyester quilting. Structure of seat: majority multi-ply, which makes each piece significantly lighter, clad in polyether foam and  $110g/m^2$  polyester quilting. Matt black round legs H 1 1/4" - 30 mm  $\emptyset$  2 - 5 mm, concealed beneath the structure.

### COMFORT

Suspension of seat via elastic webbing. Seat cushion in high resilience Bultex foam (36kg/m3 - 2.8 kPa, 42kg/m3 - 4.8 kPa) and 110g/m² polyester quilting. Structure of seat clad in 110g/m² polyester quilting. Comfort of backrest provided by a combination of feather-filled cushions: large cushions filled with (10% down / 90% feathers; small cushions filled with feathers.