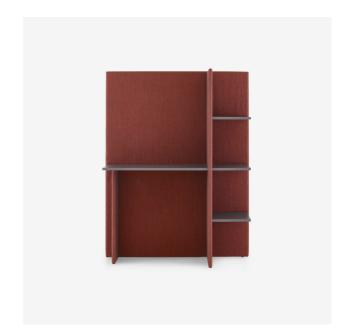

#### **Dimensions**

Height 61"

Width 47 "

Depth 16 "

Weight 100.31 lb

### QUALITY OF MANUFACTURE

Multifunctional screen in panels of MDF upholstered in fire retardant polyether foam and covered on both sides in fire retardant Kvadrat Canvas laine fabric (90 % wool / 10 % polyamide) – choice of 45 colors. Shelves in MDF finished in satin anthracite-stained ash veneer create shelving and a small work surface. Dimensions of work surface: W  $32\ 3/4'' - 83$  cm D  $14\ 1/4'' - 36$  cm; thickness 3/4'' - 1.9 cm. Dimensions of shelves: W  $12\ 1/4'' - 31$  cm - D  $14\ 1/4'' - 36$  cm; thickness 3/4'' - 1.9 cm. Distance between shelves: 15'' - 38 cm. Max. load per

shelf: 22,05 lbs. Screen is equipped with 4 adjustable jacks.