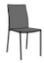

#### **DINING CHAIR GREY LEATHER**

### Dimensions

Height 34 " Width 17 " Depth 21 " Seat height 17 " Weight 12.599 lb Seats 1 place