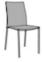

## DINING CHAIR GREY

## Dimensions

Height 34 " Width 17 " Depth 21 " Seat height 17 " Weight 11.177 lb Seats 1 place