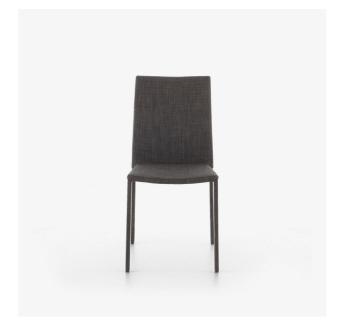

## DINING CHAIR ANTHRACITE

Dimensions Height 34 " Width 17 " Depth 21 " Seat height 17 " Weight 11.177 lb Seats 1 place