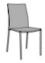

#### Dimensions

Height 34 " Width 17 " Depth 21 " Seat height 17 " Weight 12.599 lb Seats 1 place

More information on www.ligne-roset.com

© Ligne Roset 2025