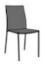

## DINING CHAIR GREY

## Dimensions

Height 34 " Width 17 " Depth 21 " Seat height 17 " Weight 11.177 lb Seats 1 place