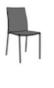

## DINING CHAIR BEIGE

## Dimensions

Height 34 " Width 17 " Depth 21 " Seat height 17 " Weight 11.177 lb Seats 1 place

**DINING CHAIR BEIGE LEATHER** 