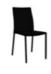

## DINING CHAIR BLACK LEATHER

## **Dimensions** Height 34 "

Width 17 " Depth 21 " Seat height 17 " Weight 12.599 lb Seats 1 place