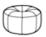

#### **OTTOMAN**

#### **Dimensions**

Seat height 14 " Diameter 29 " Weight 13.228 lb Seats 1 place