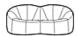

## **Dimensions**

Height 27 "
Width 70 "
Depth 32 "
Seat height 14 "
Weight 68.343 lb

Seats 2 places