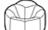

# **ARMCHAIR**

#### **Dimensions**

Height 27 "
Width 41 "
Depth 32 "
Seat height 14 "
Weight 39.683 lb
Seats 1 place