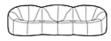

#### **Dimensions**

Height 27 "
Width 98 "
Depth 32 "
Seat height 14 "
Weight 97.003 lb
Seats 3 places