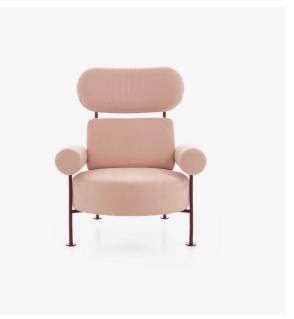

#### ARMCHAIR

Dimensions

Height 42 " Width 36 " Depth 34 " Seat height 16 " Weight 80.469 lb Seats 1 place

### CONSTRUCTION

Structure is comprised of panels of particleboard, panels of multi-ply and tubular steel. Base in bordeaux or black-lacquered tubular steel.

### COMFORT

Integral seat cushion with pocket-sprung suspension, high resilience polyurethane Bultex

More information on www.ligne-roset.com

© Ligne Roset 2025

foam 36kg/m3 – 3.2 kPa clad in Bultex foam and 110g/m2 polyester quilting. Back cushion and headrest are made from high resilience polyurethane Bultex foam 38kg/m3 – 3.6 kPa clad in Bultex foam and 110g/m2 polyester quilting. Armrest in high resilience polyurethane Bultex foam 38kg/m3 – 3.6 kPa clad in 110g/m2 polyester quilting.

# DETAIL

1/4" - 5 mm baguette stitching on seat of armchair and ottoman. Twin-needle stitching on armrests, back cushion and headrest. Both fabric and leather versions have removable covers.